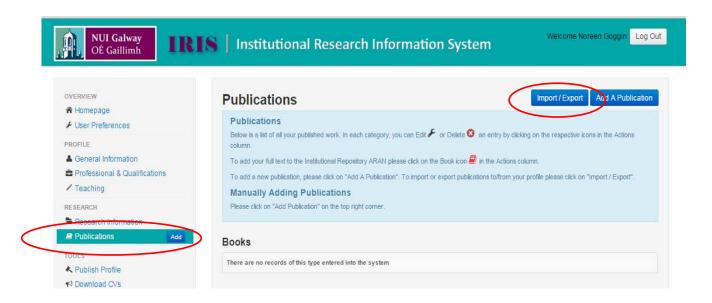

## **Step 1 Publications Import/Export**

Select 'Publications' from the IRIS vertical menu bar and then select 'Import/Export' at the top right hand side of the screen.