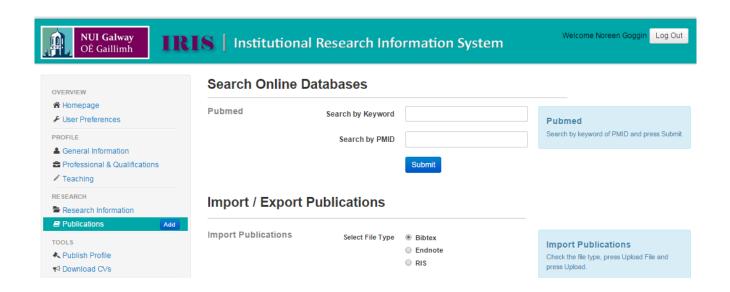

## Step 2 Pubmed

Input your keyword or PMID into the text boxes and then click on '**Submit'**. You will then be prompted to accept or reject the publications for your IRIS profile.