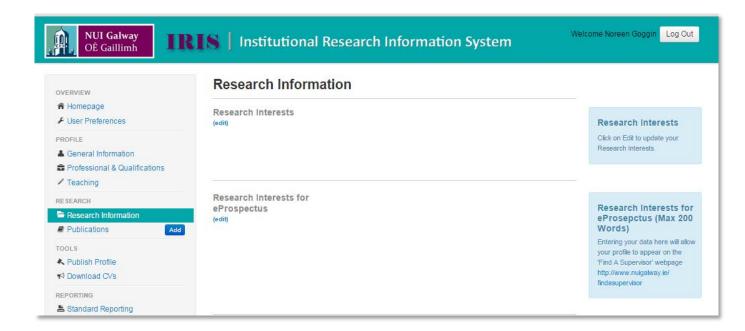

## **Step 1 Research Interests for eProspectus**

In this step you can enter the information you wish to appear in the research interests section of the eprospectus feed.

Select 'Research Information' on the vertical menu bar on the left hand side of the screen and then select 'Research Interests for eProspectus' and enter your information. Click on 'Save Changes' before leaving this screen.