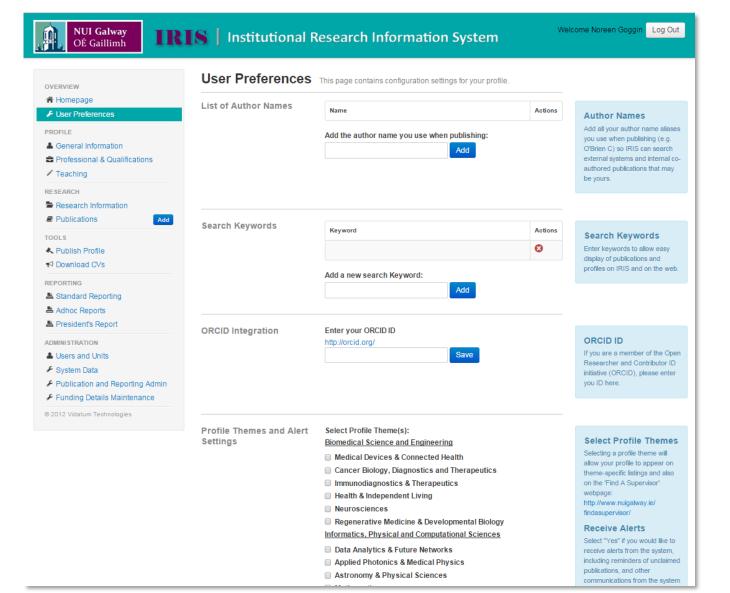

## Step 2 Select Profile Theme(s)

The final step is to click on 'User Preferences' on the vertical menu bar on the left hand side of the screen and select one or more themes to associate your profile with. Click 'Save' at the bottom of the screen.